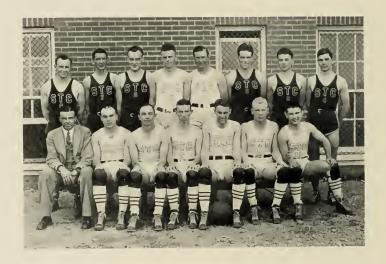

# VARSITY BASKETBALL SQUAD

First Rou—Coach E. M. Waller, Joe Wallace, Leonard Mansfield, Kenneth Ezell, James Norton (captain), James Hicks, and Evans Simmons.

Second Rou—Hamp Thomas, John Coben, Wilson Summar, Peyton Alsup, Freeland Bennett, Brown Mims, Claude Carroll, and Clofton McGehee.